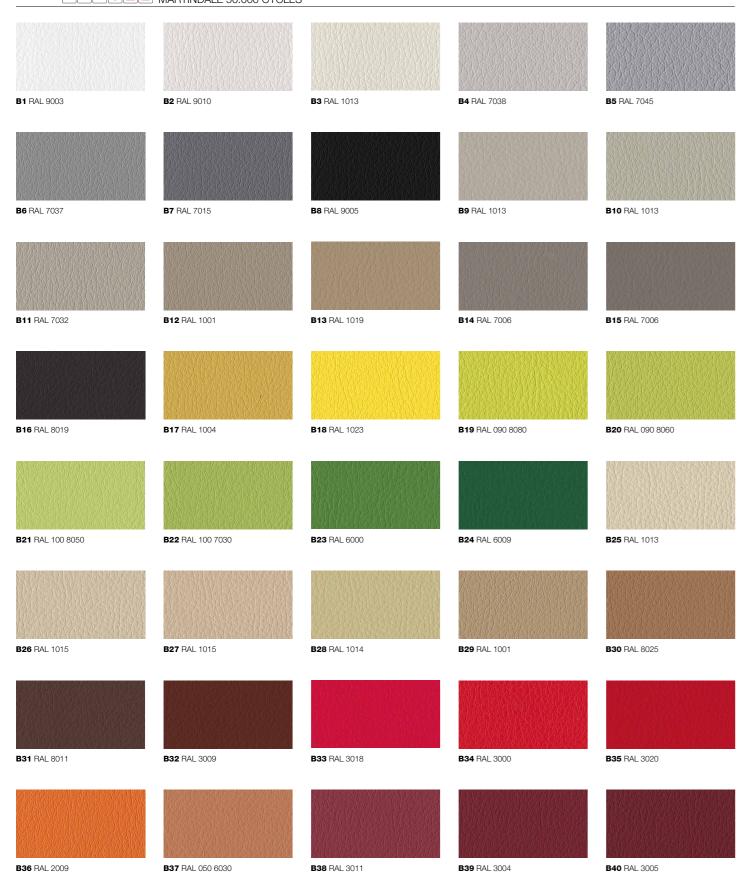

# **BLOOM FABRIC LEATHER-LOOK**

RAL FINISHING IN MATCHING COLOR

MARTINDALE 50.000 CYCLES

WASHING - Oust gentfy and in case ot fight stains pass the surface with a damp c/oth or a neutral detergent, rinse with water without squeezing. Let the tabric dry inside out avoiding direct exposure to the sunfight. Iran to the reverse at /ow temperature. The tof/owing instructions are recommended for sma/1 /ocated and for more obstinate stains (ai/, tat, cosmetics, ink, coffee, liquor, chewing-gum etc.): dissolve immediatefy with c/ear ethy/ic a/cohof difuted in water to 20%, dab and then treat with a neutra/ detergent sofution. Rinse abundantfy. GENERAL WAR-NINGS - To avoid permanent stains, the /ighter co/ours ot the artic/e shou/d not be brought into contaci with textifes and c/othing co/oured with untixed dyes (jeans). We cannot guarantee the abifity to remove unknown dyes tram fight co/oured produci.