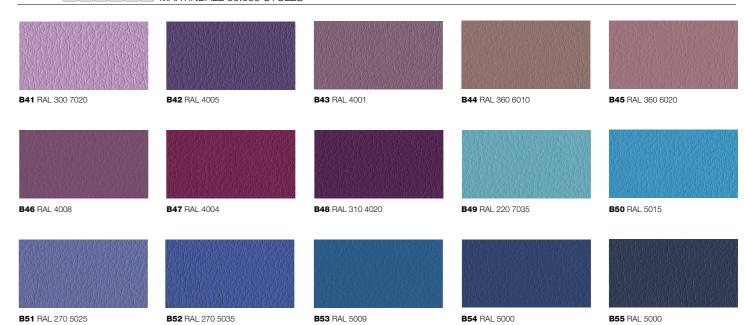

# **BLOOM FABRIC LEATHER-LOOK**

RAL FINISHING IN MATCHING COLOR

MARTINDALE 50.000 CYCLES

WASHING - Oust gentfy and in case ot fight stains pass the surface with a damp c/oth or a neutral detergent, rinse with water without squeezing. Let the tabric dry inside out avoiding direct exposure to the sunfight. Iran to the reverse at /ow temperature. The tof/owing instructions are recommended for sma/1 /ocated and for more obstinate stains (ai/, tat, cosmetics, ink, coffee, liquor, chewing-gum etc.): dissolve immediatefy with c/ear ethy/ic a/cohof difuted in water to 20%, dab and then treat with a neutra/ detergent sofution. Rinse abundantfy. GENERAL WAR-NINGS - To avoid permanent stains, the /ighter co/ours ot the artic/e shou/d not be brought into contaci with textifes and c/othing co/oured with untixed dyes (jeans). We cannot guarantee the abifity to remove unknown dyes tram fight co/oured produci.